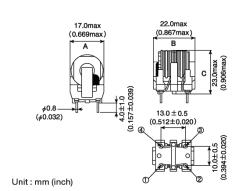

#### ■ External Dimensions

| Dimension A | Max 17.0 mm |
|-------------|-------------|
| Dimension B | Max 22.0 mm |
| Dimension C | Max 23.0 mm |

The data is reference only. Electrical characteristics vary depending on environment or measurement condition. TAIYO YUDEN reserves the right to make change to the Date at any time without notice. Before making final selection, please check product specification.